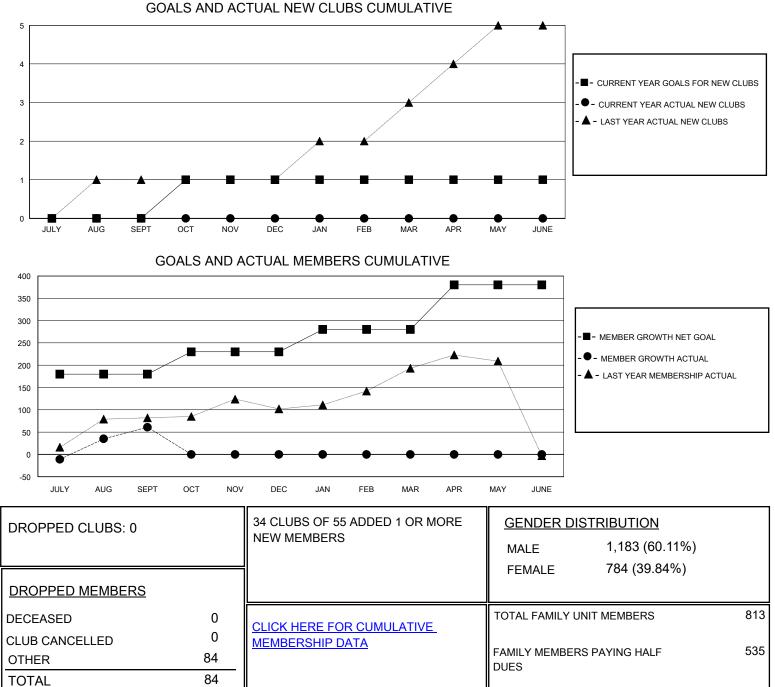

## MONTHLY MEMBERSHIP PROGRESS REPORT

District 411 B

Results as of: 9/30/2023

| GMT:                  |               | LOC       | ATION UGANDA  |                       |                        |                         | GMT CA                                             |
|-----------------------|---------------|-----------|---------------|-----------------------|------------------------|-------------------------|----------------------------------------------------|
| Clubs                 |               |           |               | Members               |                        |                         |                                                    |
| RESULTS FOR 2023-2024 |               |           |               | RESULTS FOR 2023-2024 |                        |                         |                                                    |
| QUARTER               | NEW CLUB GOAL | NEW CLUBS | DROPPED CLUBS | QUARTER               | BER GROWTH NET<br>GOAL | MEMBER GROWTH<br>ACTUAL | DROPPED<br>MEMBERS ACTUAL<br>(including transfers) |
| JULY/AUG/SEPT         | 0             | 0         | 0             | JULY/AUG/SEPT         | 180                    | 216                     | 84                                                 |
| OCT/NOV/DEC           | 1             | 0         | 0             | OCT/NOV/DEC           | 50                     | 0                       | 0                                                  |
| JAN/FEB/MAR           | 0             | 0         | 0             | JAN/FEB/MAR           | 50                     | 0                       | 0                                                  |
| APR/MAY/JUNE          | 0             | 0         | 0             | APR/MAY/JUNE          | 100                    | 0                       | 0                                                  |